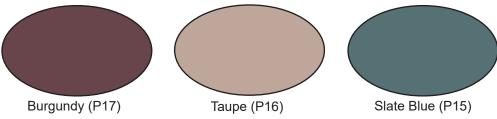

Tier Three are non-stock colors in which we have formulas. This requires a special quote when chosen.

PLEASE NOTE: Actual color may vary from on-screen or printed PDF representation. To confirm your color choices prior to purchase, please view a physical color chip which is available upon request through your sales rep or project manager. Custom colors are available upon request (minimums required). Please contact Lab Crafters for a quote.