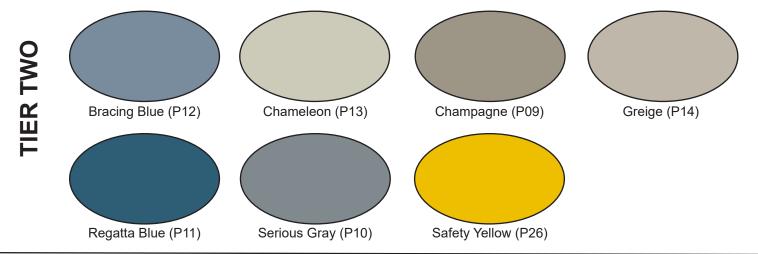

Tier One are standard colors stocked in volume.

Epoxy White (P02)
Petal White (P01)
Pearl White (P05)
Eggshell (P04)

Navajo White (P06)
Blizzard (P07)
Dove Gray (P03)
Textured Black (P08)

Tier Two are standard colors that are purchased on need. The price and availability should be confirmed.